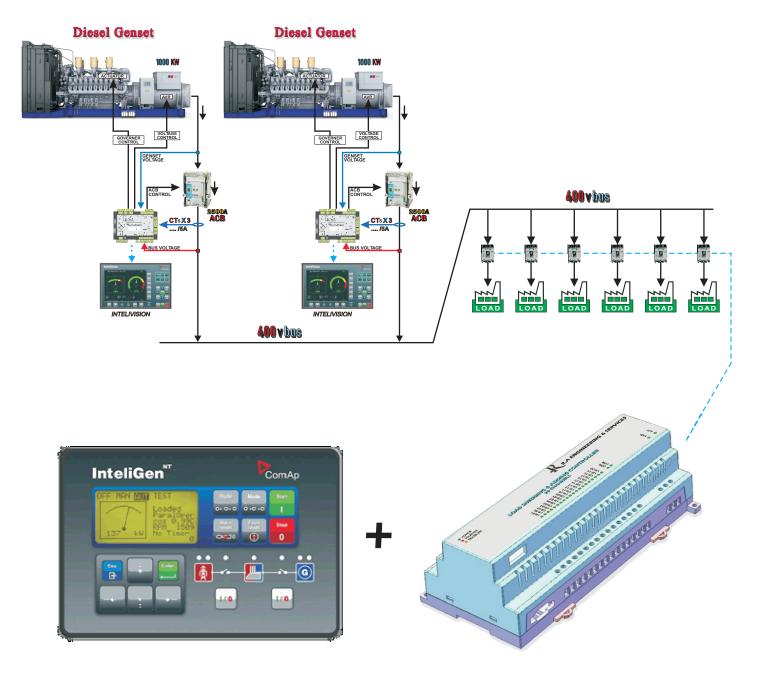

# WHAT IS LOAD SHEDDING & ADDING SYSTEM

Every Plant with self power generation has some limitations in terms of load demand and the capacity.

Automatic Load Shedding and Adding is the solution for optimum self generation with minimum disturbance in the system.

Our Load Shedding and Adding System is fully Automated and it has 20 channels in 1 controller to manage the essential and less essential loads automatically.

## LOAD SHEDDING & ADDING SYSTEM

### AUTOMATIC POWER DISTRIBUTION SYSTEM

#### WITH AUTOMATIC LOAD SHEDDING & ADDING SYSTEM FOR OPTIMUM IPP PERFORMANCE 48 Stages Auto Load Shedding / Adding & 48 Stages of P.F.I System FULLY AUTOMATIC WITH MANUAL OVER RIDING SYSTEM