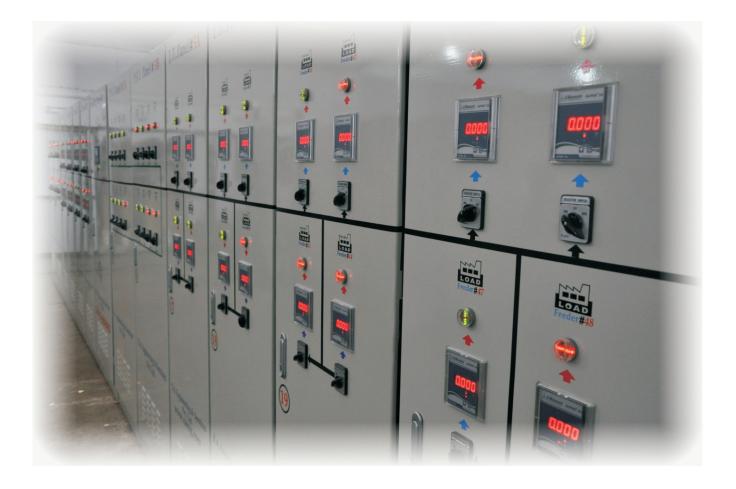

126 , FAX . +92-21-34853363 WWW.Faeng.com

# WHAT IS LOAD SHEDDING & ADDING SYSTEM

Every Plant with self power generation has some limitations in terms of load demand and the capacity.

Automatic Load Shedding and Adding is the solution for optimum self generation with minimum disturbance in the system.

Our Load Shedding and Adding System is fully Automated and it has 20 channels in 1 controller to manage the essential and less essential loads automatically.



## LOAD SHEDDING & ADDING SYSTEM

### AUTOMATIC POWER DISTRIBUTION SYSTEM

#### WITH AUTOMATIC LOAD SHEDDING & ADDING SYSTEM FOR OPTIMUM IPP PERFORMANCE 48 Stages Auto Load Shedding / Adding & 48 Stages of P.F.I System FULLY AUTOMATIC WITH MANUAL OVER RIDING SYSTEM

### **PROJECT:** SAPPHIRE TEXTILE MILLS NO.1 SITE KOTRI - SINDH





#### MOTORIZED BREAKERS FOR EACH FEEDER













For more details please click the link below





Copyrights © 2020 , R.A. Engineering Pvt. Ltd. All rights reserved.

R.A. ENGINEERING Ltd.