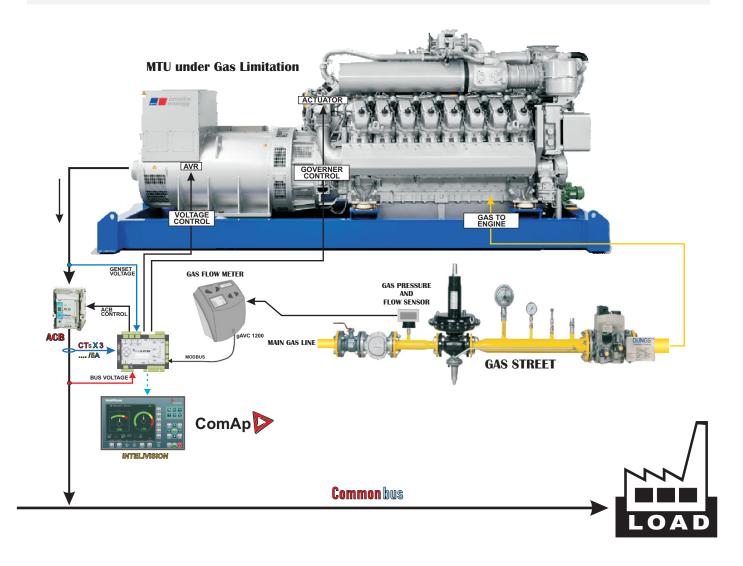

## WHAT IS LOW GAS PRESSURE PROTECTIONS SYSTEM for MTU

This System is an intelligent monitoring and control system, which keep the eyes on the gas pressure and In case of drop in the gas supply pressure, instead of stopping the gas generators, this system limits the load on gas gensets so the power generation on gas remain online with limited capacity.

## The heart of this system is InteliSys-NT + Intelivision