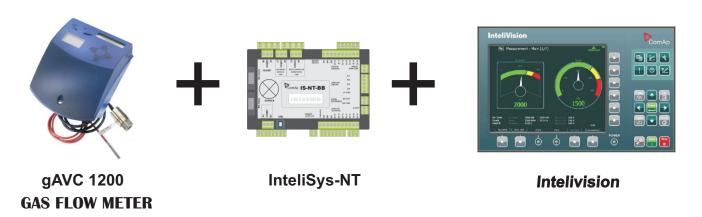

## WHAT IS LOW GAS PRESSURE PROTECTIONS SYSTEM for MTU

This System is an intelligent monitoring and control system, which keep the eyes on the gas pressure and In case of drop in the gas supply pressure, instead of stopping the gas generators, this system limits the load on gas gensets so the power generation on gas remain online with limited capacity.



## The heart of this system is InteliSys-NT + Intelivision







## ComAp Products Compliance with

IEEE and American Standard C37.2-1970. (Protective Devices Classification)

Submitted By.. (R.A Engineering & Services Pvt. Ltd. Pakistan)



ComAp Products Certifications & Approval Standards ..





















## **OUR PRINCIPLES**











For more details please click the link below

www.raeng.com



Thanks for your time (R.A. Engineering)