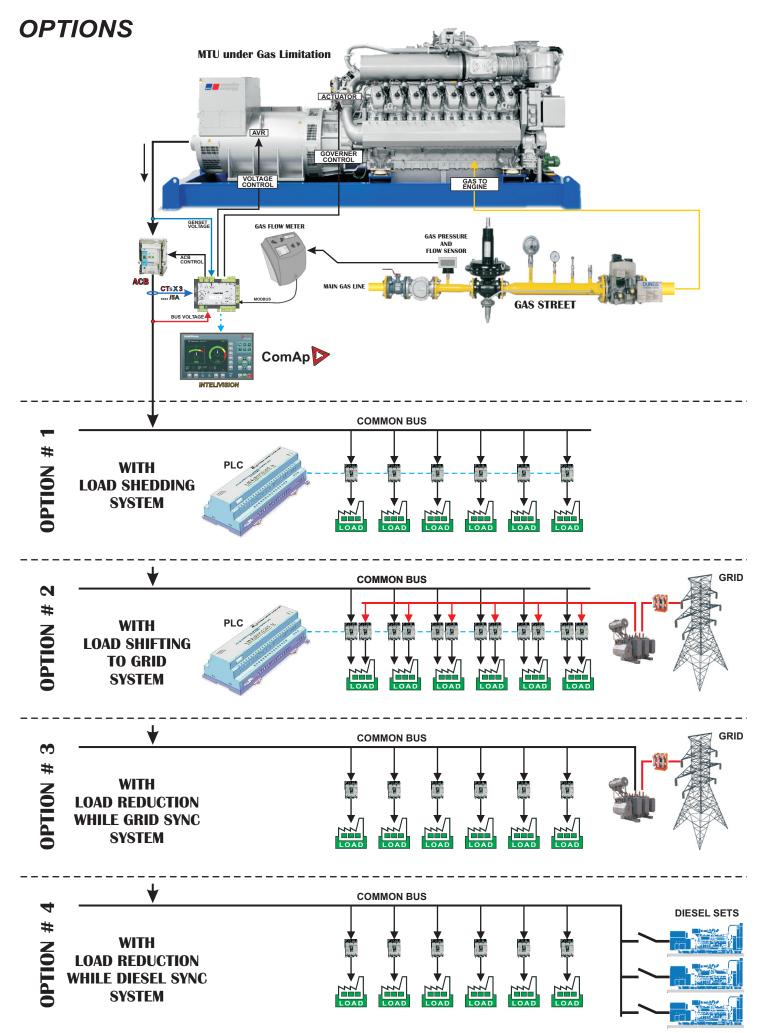

## WHAT IS LOW GAS PRESSURE PROTECTIONS SYSTEM for MTU

This System is an intelligent monitoring and control system, which keep the eyes on the gas pressure and In case of drop in the gas supply pressure, instead of stopping the gas generators, this system limits the load on gas gensets so the power generation on gas remain online with limited capacity.

## The heart of this system is InteliSys-NT + Intelivision